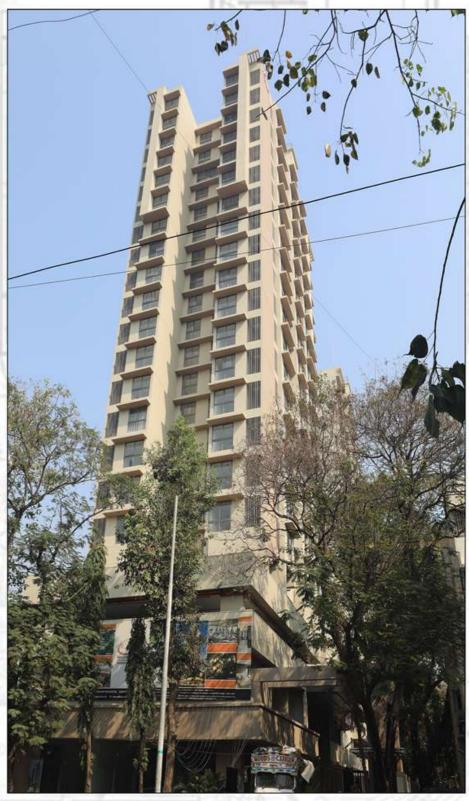

X-POINT, RESIDENTIAL TOWER, KANDIVALI (WEST), MUMBAI.

AREA 4500 SQ.MT.

TYPE OF PROJECT RESIDENTIAL CUM COMERCIAL PROJECT

START DATE 2017 COMPLETION 2019 **INSPIRATIONAL SPACES** 

**IMAGINATIVE** SPACES

143, ANDHERI IND. EST., PLOT NO 22, VEERA DESAI ROAD, ANDHERI WEST, MUMBAI - 400 058, INDIA T.NO; +(991-22) 26730405 / 66924490