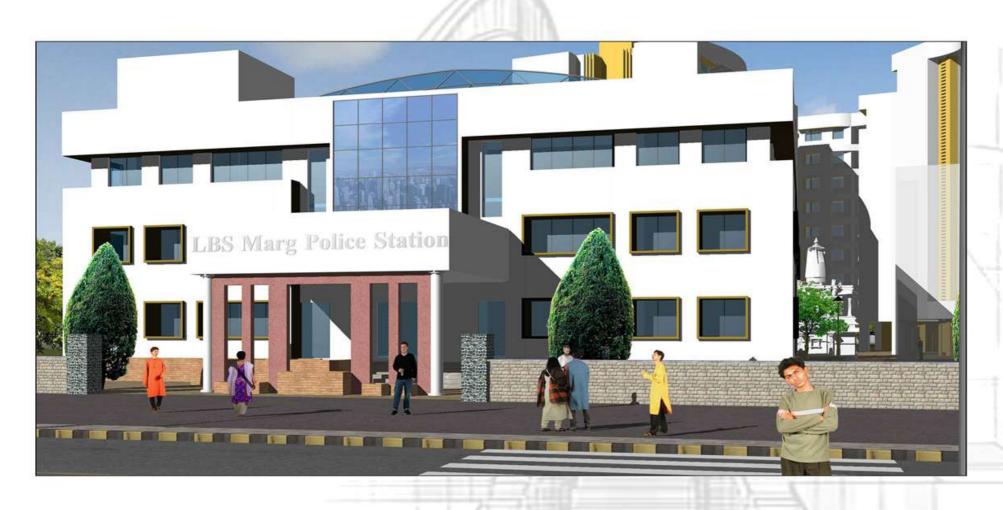

LOCATION CHARKOP @ KANDIVALI (WEST), R.C.F. @CHEMBUR, @MHB COLONY

@BORIVALI, GULISTAN COMPOUND @GHATKOPAR

AREA KANDIVALI-1944.47, CHEMBUR-1944.47, BORIVALI-1045.70, GHATKOPAR-

TYPE OF PROJECT PUBLIC PROJECT

START DATE 2008 COMPLETION 2010 INSPIRATIONAL SPACES

IMAGINATIVE SPACES

(A) 40 gas

**CNA ARCHITECTS** 

TEL.: +91 22 42310812

CLIENT NAME

LOCATION

MSPH&WC