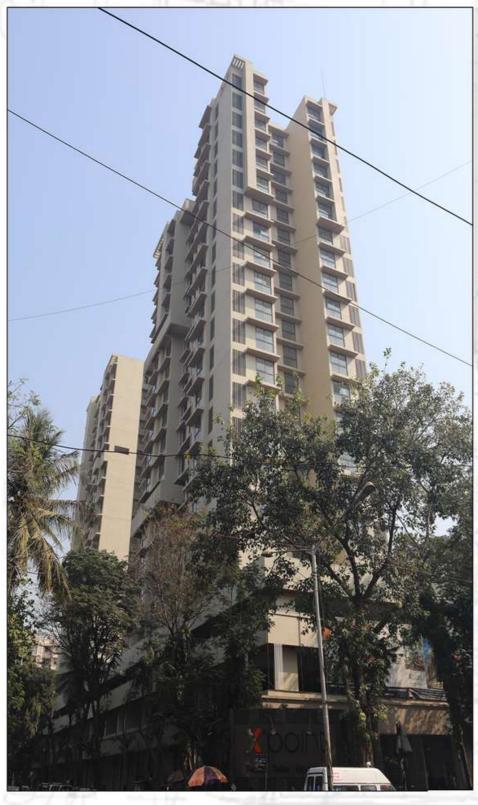

X-POINT, RESIDENTIAL TOWER, KANDIVALI (WEST), MUMBAI.

AREA 4500 SQ.MT.

TYPE OF PROJECT RESIDENTIAL CUM COMERCIAL PROJECT

START DATE 2017 COMPLETION 2019 **INSPIRATIONAL SPACES** 

**IMAGINATIVE** SPACES

143, ANDHERI IND. EST., PLOT NO 22, VEERA DESAI ROAD, ANDHERI WEST, MUMBAI - 400 058, INDIA T.NO; +(991-22) 26730405 / 66924490