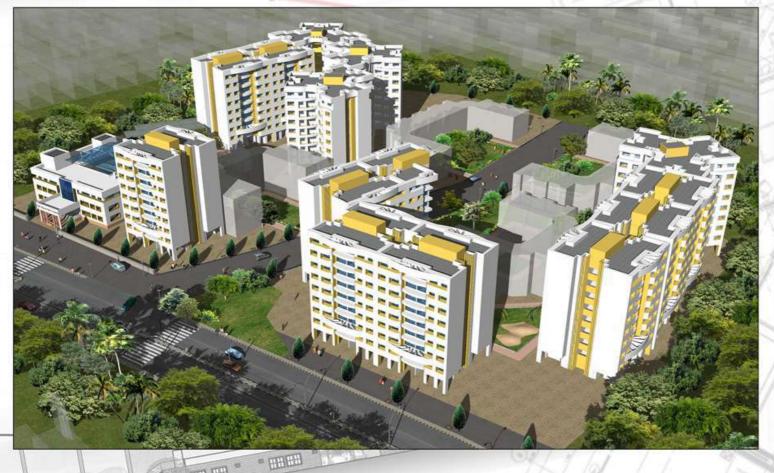

CLIENT NAME

MSPH&WC

448 POLICE QUARTERS @ MAROL, ANDHERI EAST LOCATION

INSPIRATIONAL **SPACES** 

AREA 51131 SQ.MT.

TYPE OF PROJECT RESIDENTIAL QUARTERS

START DATE 2019

COMPLETION ON GOING