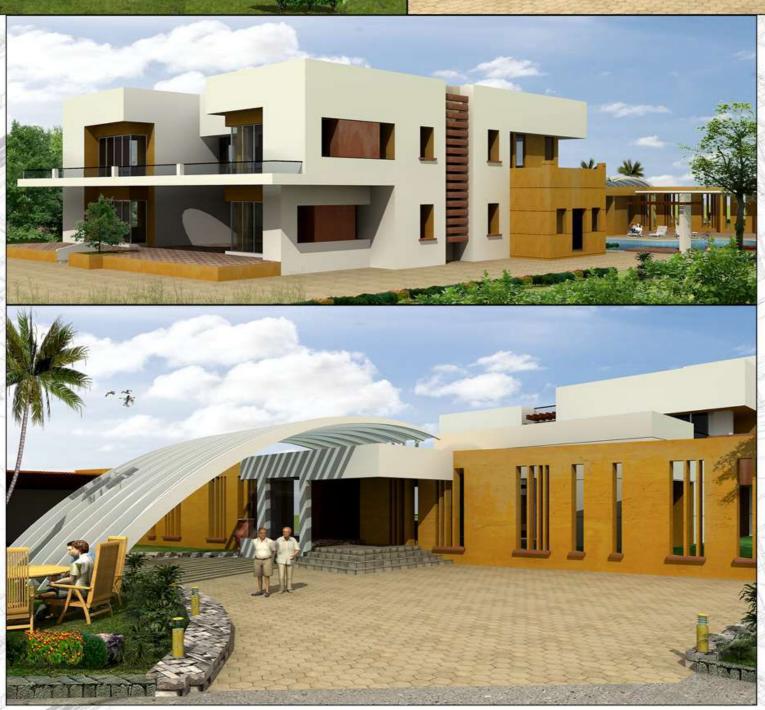

AREA TYPE OF PROJECT START DATE COMPLETION

TEL.: +91 22 42310812 CNA ARCHITECTS

D.C.PATEL

PATEL MANISON @ ANAND, GUJRAT

1115 SQ.MT.

RESIDENTIAL PROJECT

2005 2005 **INSPIRATIONAL SPACES** 

**IMAGINATIVE** SPACES

(1/41/40ilgas

**DESIGNING & PLANNING BY** CLIENT NAME LOCATION

CNA ARCHITECTS DEEPAK CHHEDA GRACELAND, LONAVALA

2004

TEL.: +91 22 42310812

AREA

1800 SQ.MT. BUNGALOW PROJECT TYPE OF PROJECT 2004

START DATE COMPLETION **INSPIRATIONAL SPACES** 

**IMAGINATIVE SPACES** 

CLIENT NAME

LOCATION

CNA ARCHITECTS

TEL.: +91 22 42310812

GRACE LAND CORPORATION

GRACE LAND, BUNGALOW & ROW HOUSE @ LONAVALA

AREA

23000 SQ.MT.

TYPE OF PROJECT BUNGALOW PROJECT START DATE

COMPLETION 1994 INSPIRATIONAL SPACES

**IMAGINATIVE SPACES** 

(1/41/40ttggs-

**DESIGNING & PLANNING BY** CLIENT NAME LOCATION AREA TYPE OF PROJECT START DATE COMPLETION