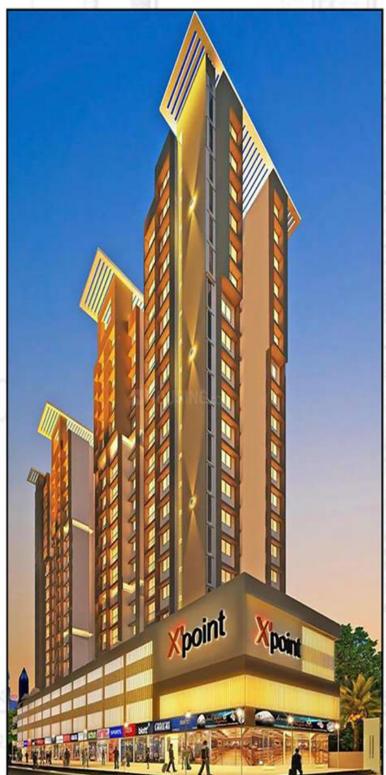

X-POINT, RESIDENTIAL TOWER, KANDIVALI (WEST), MUMBAI.

AREA 4500 SQ.MT.

TYPE OF PROJECT RESIDENTIAL CUM COMERCIAL PROJECT

START DATE 2017 COMPLETION 2019 **INSPIRATIONAL SPACES** 

**IMAGINATIVE** SPACES

143, ANDHERI IND. EST., PLOT NO 22, VEERA DESAI ROAD, ANDHERI WEST, MUMBAI - 400 058, INDIA T.NO; +(991-22) 26730405 / 66924490